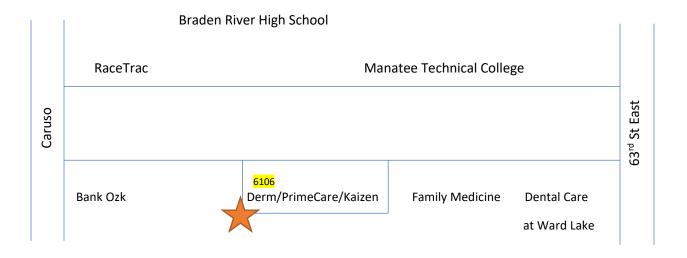

On the south side of State Road 70

Directly located in between 63<sup>rd</sup> St East (no light) and Caruso (light)

\*\*in River Landings Center next to Health Park East

Across from Manatee Tech College and RaceTrac

Next to PrimeCare and Kaizen (same building as – right side of)

Beige building/red door